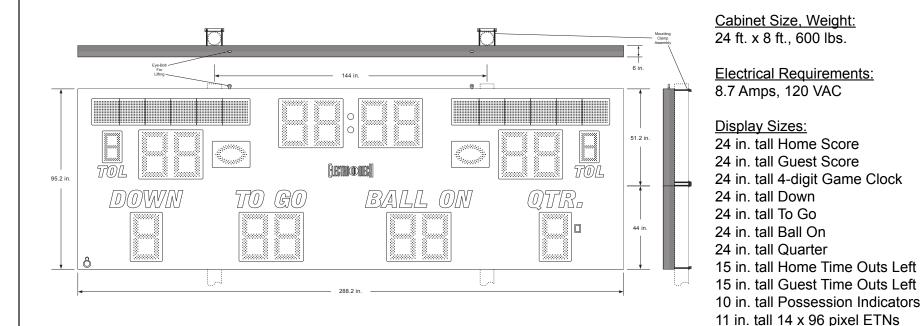

## Model LX3640-ETN Outdoor LED Football Scoreboard

## Optional Equipment & Features

• ID panels with custom graphics, in a variety of sizes, shapes and styles, to mount above, below, or beside the scoreboard

<u>Standard Post Sizes:</u> 2 each, max diameter 7 in.